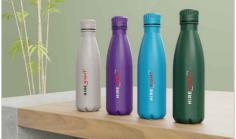

## **Nova Pure**

The Nova Pure is made from high quality food-grade stainless steel and features double-walled vacuum insulation that keeps hot drinks hot and cold drinks cold. Related to our Nova Water Bottle, the Nova Pure also features a matching lid colour to the body of the water bottle. A fantastic promotional product that's ready to be branded with your logo and used daily.

### **Nova Pure**