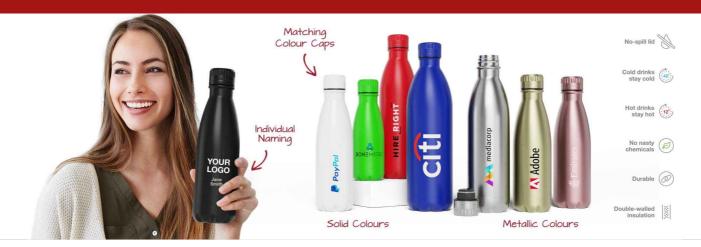

## **Nova Pure**

The Nova Pure is made from high quality food-grade stainless steel and features double-walled vacuum insulation that keeps hot drinks hot and cold drinks cold. Related to our Nova Water Bottle, the Nova Pure also features a matching lid colour to the body of the water bottle. A fantastic promotional product that's ready to be branded with your logo and used daily.

### **Nova Pure**