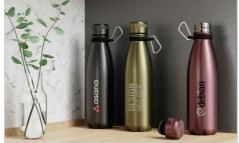

## **Nova Pure**

The Nova Pure is made from high quality food-grade stainless steel and features double-walled vacuum insulation that keeps hot drinks hot and cold drinks cold. Related to our Nova Water Bottle, the Nova Pure also features a matching lid colour to the body of the water bottle. A fantastic promotional product that's ready to be branded with your logo and used daily.

### **Nova Pure**