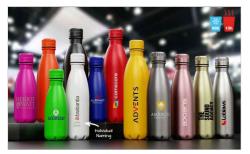

## **Nova Pure**

The Nova Pure is made from high quality food-grade stainless steel and features double-walled vacuum insulation that keeps hot drinks hot and cold drinks cold. Related to our Nova Water Bottle, the Nova Pure also features a matching lid colour to the body of the water bottle. A fantastic promotional product that's ready to be branded with your logo and used daily.

### **Nova Pure**